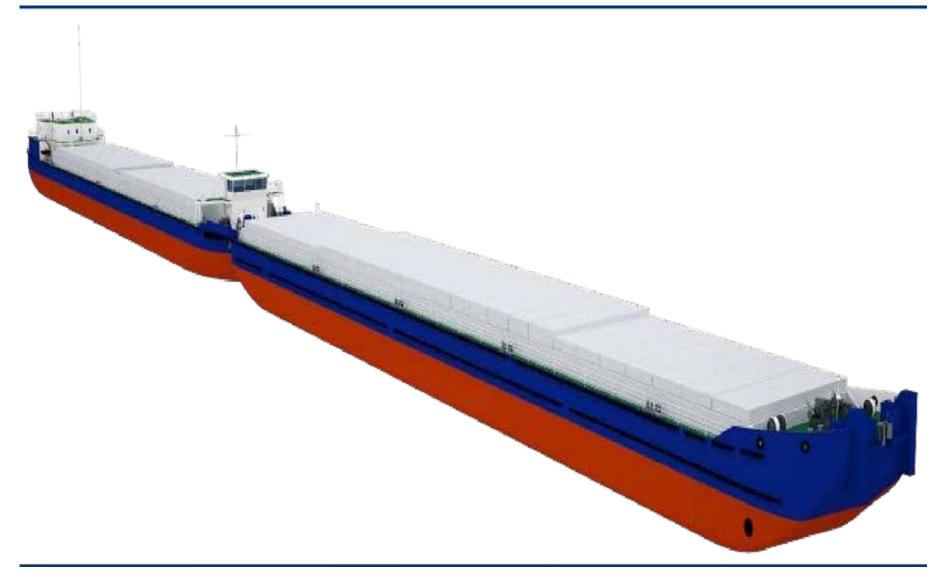

### **NEW DESIGN AND CONCEPTS**

Design of new vessel projects for transportation of different cargoes in European part of Russian inland waterways and building of such vessels is strategically important problem in view of Russian export/import relations development and strengthening Russian geopolitical position.

Most of all there are required dry-cargo vessels and tankers which have to change old "Volgo-Don" and "Volgoneft" vessels on the lines which are oriented for transportation of raw cargoes from Russian river ports to trans- shipping complexes at Gulf of Finland and Kerch Straits. New vessels have to differ in quality from existing ones which ideology was developed in 50-s of last century in such directions as high efficiency, ecology and reliability. This to designs have "solve" problem moments such transport queues under Neva bridges and under Rostov bridge.

#### BENEFIT of NEWBUILDING

For ship owners or investors new ships should be the best in the class. Clearly, that for achievement of the greatest economic benefit of operation of the cargo ship, it is necessary, that the vessel had the as biggest as possible carrying capacity.

Also, greatest possible block coefficient from positions of propulsion efficiency, with increased carrying capacity in the river and the raised strength standard of ship's hull for sea operation, the raised tank capacity at minimally possible hull depth, raised maneuverability in constrained conditions, in locks, channels and on shallowwaters.

Your are provided with different type of designed vessels with nextslides