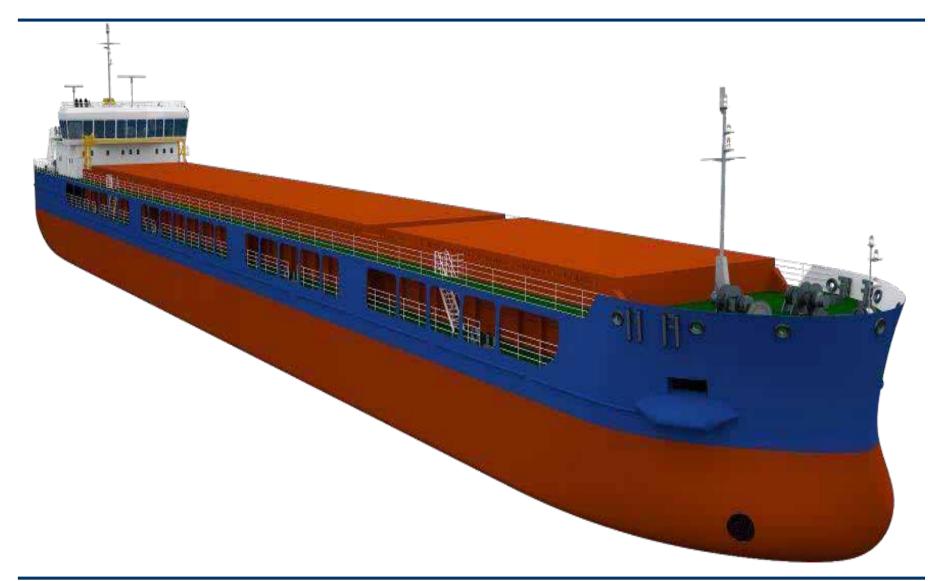

### **NEW DESIGN AND CONCEPTS**

Design of new vessel projects for transportation of different cargoes in European part of Russian inland waterways and building of such vessels is strategically important problem in view of Russian export/import relations development and strengthening Russian geopolitical position.

Most of all there are required dry-cargo vessels and tankers which have to change old "Volgo-Don" and "Volgoneft" vessels on the lines which are oriented for transportation of raw cargoes from Russian river ports to trans- shipping complexes at Gulf of Finland and Kerch Straits. New vessels have to differ in quality from existing ones which ideology was developed in 50-s of last century in such directions as high efficiency, ecology and reliability. This to designs have "solve" problem moments such transport queues under Neva bridges and under Rostov bridge.

#### BENEFIT of NEWBUILDING

For ship owners or investors new ships should be the best in the class. Clearly, that for achievement of the greatest economic benefit of operation of the cargo ship, it is necessary, that the vessel had the as biggest as possible carrying capacity.

Also, greatest possible block coefficient from positions of propulsion efficiency, with increased carrying capacity in the river and the raised strength standard of ship's hull for sea operation, the raised tank capacity at minimally possible hull depth, raised maneuverability in constrained conditions, in locks, channels and on shallowwaters.

Your are provided with different type of designed vessels with nextslides