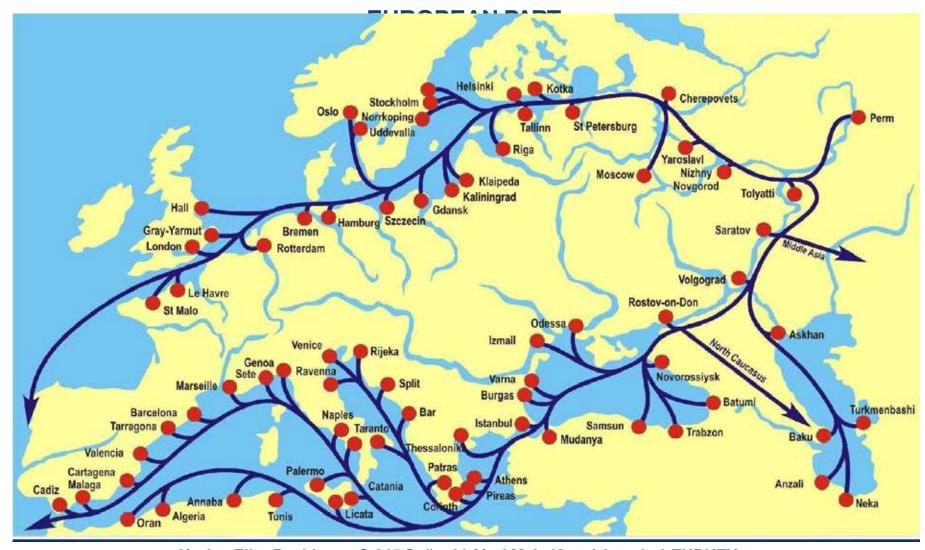

| Rivers        | 20  |



## COASTERS & RIVER-SEA VESSELS ROUTES INEUROPE





#### **PERSPECTIVES**

River transport market is growing; its efficiency is bigger than for car and rail way transportations. OSC "Russian Railways" charge rates growth provides new clients inflow for river transportation. Besides Russian rail way transport transfer capability has known limit, and it becomes reached in some causes. Especially this takes place in summer seasons when additional passenger trains are provided for south directions.

Though even big river shipping companies have faced difficult or will face them in the nearest time. Cargo transportation structure changes, so carriers need for fleet update. Only very big companies are able to effect such changes.

More than 80% of vessels which are assumed for building for Russian shipowners also are of river-sea type, and ch